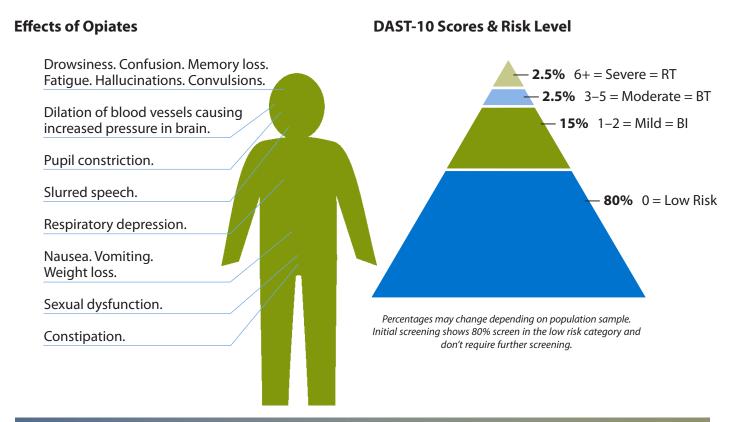

healthvermont.gov • sbirt.vermont.gov • 802-225-6066





## **Effects of Marijuana**

### Short-term

- Anxiety and panic
- Problem-solving difficulty
- Impaired attention and memory
- Impaired coordination and judgment, especially when driving within 24 hours
- Cardiac problems for people with heart disease or high blood pressure, because marijuana increases the heart rate

### Long-term

- Weight gain due to overeating
- Erectile dysfunction & fertility difficulties due to low sperm production
- Lack of motivation
- Chronic bronchitis
- Lung cancer

# **Effects of Cocaine**

### Short-term

- Intense high followed by depression
- Poor appetite & sleep hygiene
- Increased heart rate & blood pressure
- Paranoia & anxiety
- Increased aggression

### Long-term

- Sleep deprivation
- Malnutrition
- Tooth decay
- Impaired sexual function
- · Heart